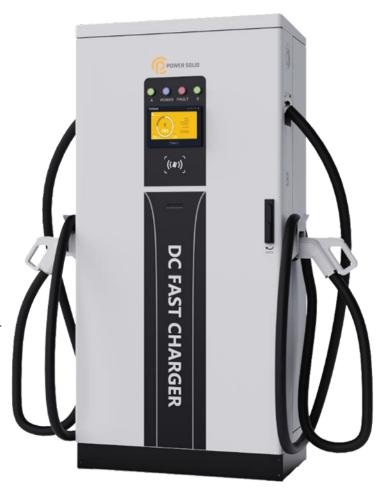

## POWER SOLID

DC FAST CHARGING STATION

## **General Features**

- The structure layout is reasonable, beautiful and simple
- Flexible power distribution to meet diverse needs
- Excellent protection and strong environmental adaptability
- Standby energy saving, charging efficiency
- The air duct is isolated, and the heat dissipation is efficient and stable
- Wide range of application scenarios, covering all types of models
- Individual appearance, silk screen customization
- Safe and dustproof
- A variety of data, intelligent display