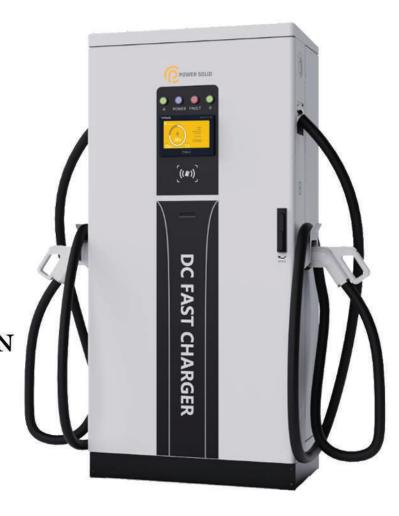

## POWER SOLID DC FAST CHARGING STATION

## **General Features**

- The structure layout is reasonable, beautiful and simple
- Flexible power distribution to meet diverse needs
- Excellent protection and strong environmental adaptability
- Standby energy saving, charging efficiency
- The air duct is isolated, and the heat dissipation is efficient and stable
- Wide range of application scenarios, covering all types of models
- Individual appearance, silk screen customization
- Safe and dustproof
- A variety of data, intelligent display